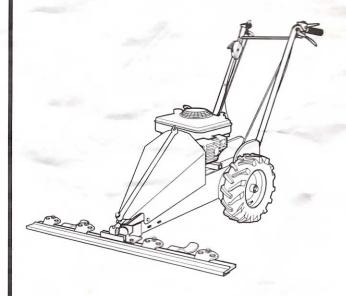

# Parts Catalog Sickle Bar Mower

## Model

34061 - 34" 3-1/2 HP Recoil Start Serial Numbers 340610500101 - 340611199999

34062-38" 4 HP Recoil Start Serial Numbers 340620500101 - 340621199999

34063-42" 5 HP Recoil Start Serial Numbers 340630500101 - 340631199999

34064-42" 5 HP Electric Start Serial Numbers 340640500101 - 340641199999

34337-34" 4 HP Electric Start Serial Numbers 343371100101 - 343371199999