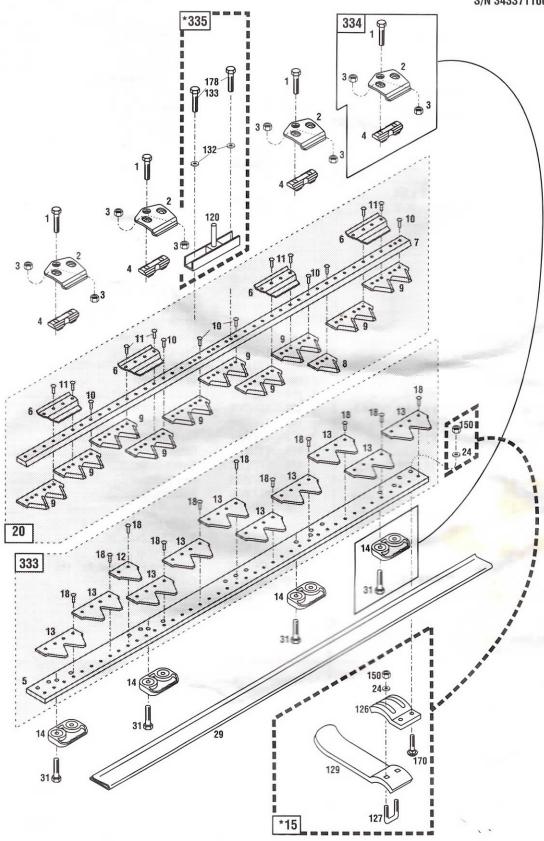

## **TROY-BILT® Sickle Bar Mower**

S/N 340610500101-340611199999 S/N 340620500101-340621199999 S/N 340630500101-340631199999 S/N 340640500101-340641199999 S/N 343371100101-343371199999

\* Items not Included in Cutter Bar Assemblies 1765990, 1766743 & 1766744