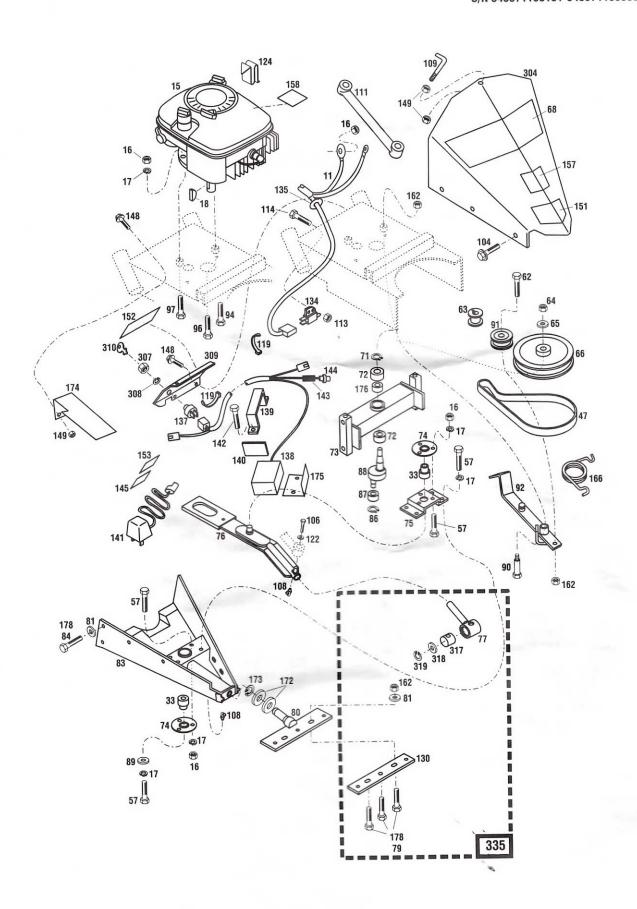

# **TROY-BILT® Sickle Bar Mower**

S/N 340610500101-340611199999 S/N 340620500101-340621199999 S/N 340630500101-340631199999 S/N 340640500101-340641199999 S/N 343371100101-343371199999

| , v  |            |                                             |      |           |                         |                                        |     |
|------|------------|---------------------------------------------|------|-----------|-------------------------|----------------------------------------|-----|
| Ref# | Part #     | Description                                 | Qty. | Ref #     | Part #                  | Description                            | Qty |
| 11   | 1768430    | Operator Interlock Harness (Incl. Ref. 134. |      | 108       | 1767609                 | Grease Fitting, 1/4-28 x 90°           |     |
| 11   | 1700430    | Also Refs. 313 & 325 from pg. 3)            | 1    | 109       | 1766704                 | Upper Hook, 1/4-20                     |     |
| 15   | *          | Engine, Briggs & Stratton, 3.5 HP (A)       | 1    | 111       | 1766805                 | Bungi Strap, 14-1/2"                   | 1   |
| 15   | *          | Engine, Briggs & Stratton, 4 HP (B) (E)     | 1    | 113       | 1185985                 | Hex Nut, #10-24                        | 2   |
|      | *          | Engine, Briggs & Stratton, 5 HP (C)         | 1    | 114       | 1758070                 | Truss Hd. Screw, #10-24 x 5/8          | 2   |
|      | *          | Engine, Briggs & Stratton, 5 HP             |      | 119       | 1735531                 | Cable Tie                              | 3   |
|      |            | w/elec. start (D)                           | 1    | 122       | 1100254                 | Flat Washer, 1/4                       |     |
| 4.0  | 4400000    | Hex Nut, 5/16-18                            | 10   | 124       | 1766558                 | Engine Cable Clip                      |     |
| 16   | 1186230    | Hex Nut, 5/16-18                            | 15   | 130       | 1767687001              | Doubler Bracket                        |     |
| 17   | 1110645    | Lockwasher, 5/16                            |      | 134       | 1751340                 | Switch                                 |     |
| 18   | 1100275    | Woodruff Key, #6, 5/23 x 5/8                |      | 135       | 1766947                 | Grommet                                | _   |
| 33   | 1766626    | Bearing Insert                              | 2    | 1,000,000 |                         | Key Switch (D)                         | -   |
| 47   | 1767142    | V-Belt                                      | . 1  | 137       | 1900455                 | Battery (D)                            | 1   |
| 57   | 1100044    | Hex Head Capscrew, 5/16-18 x 3/4            | - 11 | 138       | 1909647                 |                                        |     |
| 62   | 1100047    | Hex Head Capscrew, 3/8-16 x -1/2            | 1    | 139       | 1772392                 | Battery Clamp (D)                      |     |
| 63   | 1766650    | Engine Pulley                               |      | 140       | 1756549                 | Battery Pad (D)                        |     |
| 64   | 1186216    | Hex Nut, 5/8-18                             | . 1  | 141       | 1768449                 | Charger (D)                            |     |
| 65   | 1107386    | Flat Washer, 5/8                            | . 1  | 142       | 1763875                 | Thread Forming Screw, 1/4-20 x 3/8 (D) |     |
| 66   | 1766651    | Eccentric Pulley                            | -    | 143       | 1772168                 | 2-amp Fuse                             |     |
| 68   | 1766926    | Decal, Troy-Bilt                            |      | 144       | 1772130                 | Start Harness (D)                      |     |
| 71   | 1185102    | Retaining Ring                              | . 1  | 145       | 1766959                 | Decal, Electric Start (D)              |     |
| 72   | 1766657    | Ball Bearing                                | 2    | 148       | 1724492                 | Self-Tapping Fl. Screw, 1/4-20 x 1/2   | 3   |
| 73   | 1773137001 | Housing Assembly                            |      | 149       | 1186389                 | Flange Lock Nut, 1/4-20                | 3   |
|      |            | Bearing Retainer                            |      | 151       | 1739687                 | Decal, OPEI Danger                     | 1   |
| 74   | 1766664    |                                             |      | 152       | 1767077                 | Decal, Warning                         |     |
| 75   | 1766665    | Upper Pivot Bearing Support                 |      | 153       | 1901899                 | Decal, American Legend                 |     |
| 76   | 1773565    | Eccentric Arm Assembly                      |      | 157       | 1767141                 | Decal, Danger                          | 1   |
| 77   | 1773537    | Pitman Assembly                             | 4    | 158       | 1983202                 | Decal, Hot Surface                     |     |
|      |            | (Incl. Refs. 317, 318 & 319)                | . 1  | 1000000   |                         | Center Lock Nut, 3/8                   |     |
| 79   | 1773452    | Hex Hd. Capscrew, 3/8-16 x 1-1/4, Grade 8   | . 3  | 162       | 1110108                 | Torsion Spring                         |     |
| 80   | 1772711001 | Attachment Mounting Bracket Assembly        |      | 166       | 1705792                 |                                        | -   |
| 81   | 1773272    | Flat Washer (hardened), 5/16                |      | 172       | 1773451                 | Flat Washer                            |     |
| 83   | 1773218010 | Front Housing Assembly                      |      | 173       | 1118813                 | Retaining Ring                         |     |
| 84   | 1773423    | Hex Head Capscrew, 3/8-16 x 3/4, Grade 8    |      | 174       | 1773528001              | Switch Cover                           |     |
| 86   | 1118809    | Retaining Ring                              | . 1, | 175       | 1773529                 | Heat Reflector (D)                     |     |
| 87   | 1766795    | Eccentric Bearing                           | . 1  | 176       | 1773530                 | Spacer                                 |     |
| 88   | 1766895    | Eccentric Shaft                             | . 1  | 178       | 1757032                 | Loctite® Thread Compound               |     |
| 89   | 1729245    | Flat Washer, 5/16                           |      | 304       | 1767156                 | Fender (Incl. Refs. 151 & 157 )        | . 1 |
| 90   | 1736221    | Shoulder Screw                              |      | 307       | 92018                   | Nut (D)                                | . 1 |
| 91   | 1713803    | Idler Pulley, 3 x 1                         | . 1  | 308       | 1187950                 | Lock Washer (D)                        | . 1 |
| 92   | 1767715001 | Knife Clutch Arm                            | . 1  | 309       | 1767155                 | Keyswitch Plate (Incl. Ref. 152)       |     |
|      | 1111610    | Hex Head Capscrew, 5/16-18 x 3              | . 1  | 310       | 96520                   | Key (D)                                |     |
| 94   |            | Hex Head Capscrew, 5/16-18 x 4, Grade 5.    |      | 317       | 1772940                 | Pitman Bearing                         |     |
| 96   | 1111613    | Hex Head Capscrew, 5/16-18 x 3-1/2          |      | 318       | 1715301                 | Thrust Washer                          |     |
| 97   | 1111611    | Call Tanning Coron, 5/10-10 x 5-1/2         | 6    | 319       | 1767593                 | Retaining Ring                         |     |
| 104  | 1740496    | Self-Tapping Screw, 5/16-18 x 5/8           |      |           | MID COST TOTAL CONTRACT |                                        |     |
| 106  | 1100806    | Hex Head Capscrew, 1/4-20 x 1-1/4           | 1    | 335       |                         | See pages 6 & 7                        |     |

<sup>(</sup>A) Model 34061 (B) Model 34062 (C) Model 34063 (D) Model 34064 (E) Model 34337

<sup>\*</sup> Purchase engine parts from your local Briggs & Stratton Dealer. Refer to engine for type and code.