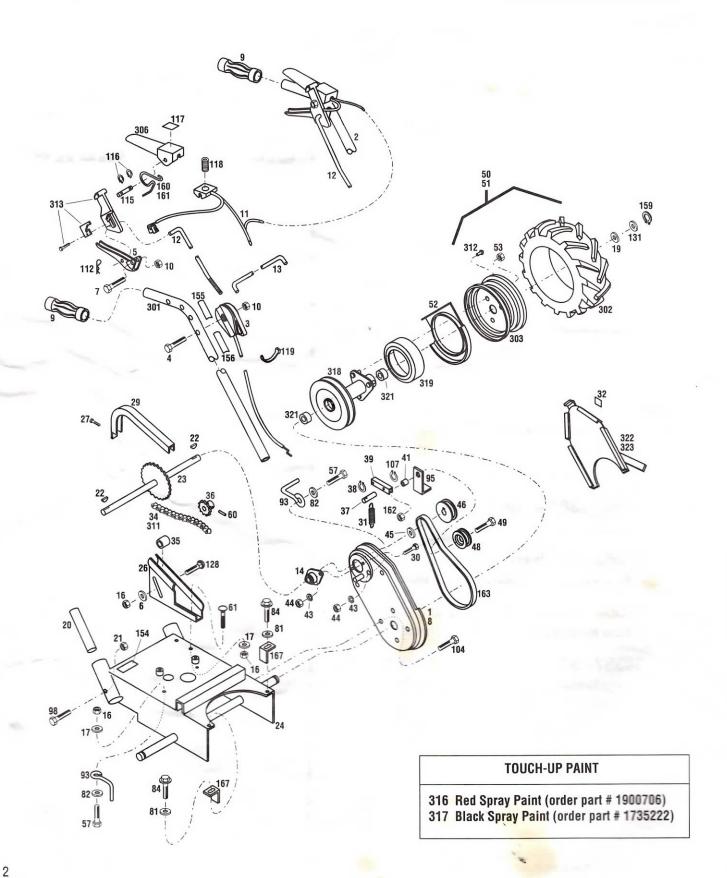

## **TROY-BILT® Sickle Bar Mower**

S/N 340610500101-340611199999 S/N 340620500101-340621199999 S/N 340630500101-340631199999 S/N 340640500101-340641199999 S/N 343371100101-343371199999

| Ref # | Part #             | Description                                       | Qty. | Ref #      | Part #             | Description                               | Qty   |
|-------|--------------------|---------------------------------------------------|------|------------|--------------------|-------------------------------------------|-------|
| 1     | 1767711010         | Left Wheel Drive Housing                          | 1    | 57         | 1100044            | Hex Head Capscrew, 5/16-18 x 3/4          | 3     |
| 2     | 1765981001         | Left Handlebar                                    | 1    | 60         | 1120210            | Roll Pin, 3/16 x 1                        | 1     |
| 3     | 1767717            | Throttle                                          | 1    | 61         | 1186469            | Carriage Bolt, 5/16-18 x 3/4              | 2     |
| 4     | 1100807            | Hex Head Capscrew, 1/4-20 x 2                     | 1    | 81         | 1773272            | Flat Washer (hardened), 5/16              | 2     |
| 5     | 1766603            | Wheel Clutch Lever                                | 2    | 82         | 1100255            | Flat Washer, 5/16                         | 5     |
| 6     | 1107382            | Flat Washer, 5/16                                 | 1    | 84         | 1773423            | Hex Head Capscrew, 3/8-16 x 3/4, Grade 8. | 2     |
| 7     | 1100811            | Hex Head Capscrew, 1/4-20 x 1-1/2                 | 2    | 93         | 1768516            | Belt Guide                                | 3     |
| 8     | 1767712010         | Right Wheel Drive Housing                         | 1    | 95         | 1764121001         | Belt Guide                                | 2     |
| 9     | 9126               | Handle Grip                                       | 2    | 98         | 1111607            | Hex Head Capscrew,                        | -     |
| 10    | 1110106            | Center Locknut, 1/4-20                            | 3    | 30         | 1111007            | 5/16-18 x 2-1/4, Grade 5                  | 2     |
|       | 1768430            | Operator Interlock Harness                        | 3    | 104        | 1740496            | Self-Tapping Screw, 5/16-18 x 5/8         | 6     |
| 11    | 1700430            |                                                   |      | 107        | 1185219            | Retaining Ring, 1/2                       | 2     |
|       |                    | (Incl. Refs. 313 & 325. Also Ref. 134 from        | 4    | 112        | 1717897            | Hair Pin                                  | 2     |
| 10    | 1700100            | pg. 5)                                            | 0    |            |                    |                                           | 2     |
| 12    | 1768426            | Wheel Clutch Rod                                  | 2    | 115        | 1765993            | Pivot Pin, 1/4                            | -     |
| 13    | 1766608            | Handlebar Bridge                                  | 1    | 116        | 1766992            | Crescent Ring                             | 4     |
| 14    | 1767552            | Flange Bearing                                    | 2    | 117        | 1765925            | Decal, Operator Presence Control          | 2     |
| 16    | 1186230            | Hex Nut, 5/16-18                                  | 4    | 118        | 1765923            | Compression Spring                        | 2     |
| 17    | 1110645            | Lockwasher, 5/16                                  | 4    | 119        | 1735531            | Cable Tie                                 | 6     |
| 19    | 1107387            | Flat Washer, 3/4                                  | 2    | 128        | 1186102            | Carriage Bolt, 5/16-18 x 1-1/4            | 1     |
| 20    | 1766611            | Shock Absorber                                    | 2    | 131        | 1701447            | Shim Washer                               | 2     |
| 21    | 1732499            | Top Locknut, 5/16-18                              | 2    | 154        | 1767091            | Decal, Oil Drain                          | 1     |
| 22    | 1104436            | Woodruff Key, #9, 3/16 x 3/4                      | 3    | 155        | 1767645            | Decal, Throttle (A) (B) (E)               | 1     |
| 23    | 1767545            | Counter Shaft                                     | 1    |            | 1767111            | Decal, Throttle (C) (D)                   | 1     |
| 24    | 1773216010         | Engine Deck                                       | 1    | 156        | 1767124            | Decal, Place Hand                         | 1     |
| 26    | 1766890010         | Chain Idler Bracket                               | 1    | 159        | 1185388            | Retaining Ring                            | 2     |
| 27    | 1186009            | Hex Head Screw, #10-24 x 1/2                      | 1    | 160        | 1767128            | Left Control Return Spring                | 1     |
| 29    | 1766622010         | Chain Cover                                       | 1    | 161        | 1767129            | Right Control Return Spring               | 1     |
| 30    | 1766623            | Carriage Bolt, 1/4-20 x 1/2                       | 4    | 162        | 1110108            | Center Locknut, 3/8                       | 2     |
| 31    | 1766624            | Wheel Clutch Spring                               | 2    | 163        | 1766808            | V-Belt                                    | 2     |
| 32    | 1769517            | Decal, Top                                        | 2    | 167        | 1773460            | Belt Guide                                | 2     |
| 34    | 1766627            | Chain (Incl. Ref. 311)                            | 1    | 301        | 1767159            | Right Handlebar Assembly                  |       |
| 35    | 1766628            | Chain Idler                                       | 4    |            |                    | (Incl. Refs. 155 & 156)                   | 1     |
| 36    | 1766629            | Sprocket, 12T                                     | 1    | 302        | 1767718            | Tire, 13 x 5 x 6 Traction Lug             |       |
| 37    | 1766630            | Idler Arm Pivot                                   | 2    | 303        | 1770455            | Wheel Rim Assembly                        | 2     |
| 38    | 1185257            | Snap Ring, 3/8, "E" Type                          | 2    | 306        | 1767160            | Operator Presence Control Lever Assembly  | _     |
| 39    | 1766631            | Wheel Clutch Idler Arm                            | 2    | 000        | 1707100            | (Incl. Ref. 117 )                         | 2     |
| 41    | 1766714            | Wheel Idler Spacer                                | 2    | 311        | 1730343            | Chain Connector Link                      | 2     |
| 43    | 1100241            | Lockwasher, 1/4                                   | 4    | 312        | 1718086            | Valve Stem                                | 0.000 |
| 44    | 1186229            | Hex Nut, 1/4-20                                   | 4    | 313        | 1768429            | Thumb Latch Assembly                      | 2     |
|       |                    | Spacer                                            |      |            |                    | Red Spray Paint (13 oz. can)              |       |
| 45    | 1769982<br>1766636 | Counter Shaft Pulley                              |      | 316<br>317 | 1900706<br>1735222 | Black Spray Paint (13 oz. can)            |       |
| 46    |                    |                                                   |      |            |                    | Drive Hub/Pulley                          |       |
| 48    | 1710566            | Idler Pulley<br>Hex Head Capscrew, 3/8-16 x 2-1/4 |      | 318<br>319 | 1770460            |                                           |       |
| 49    | 1100049            | ·                                                 | 2    |            | 1770465            | Spacer Tube                               |       |
| 50    | 1770480            | Left Wheel Assembly                               | 4    | 321        | 1766810            | Bearing                                   |       |
| F-4   | 1770470            | (Incl. Refs. 302, 303 & 312)                      | 1    | 322        | 1770490            | Right Belt Cover Assembly (Incl. Ref. 32) | 1     |
| 51    | 1770470            | Right Wheel Assembly                              | 4    | 323        | 1770495            | Left Belt Cover Assembly (Incl. Ref. 32)  | 1     |
|       | 1700070015         | (Incl. Refs. 302, 303 & 312)                      | 0.40 | 324        | 1767112            | Service Kit (Incl. Ref. 163, Air Filter   | N1 /1 |
| 52    | 1769972010         | Belt Seal                                         |      | 005        | 47070              | Elements, Spark Plug, Instructions)       |       |
| 53    | 1764070            | Top Locknut, 3/8-24                               | 6    | 325        | 1767256            | Cable Tie                                 | 3     |

<sup>(</sup>A) Model 34061 (B) Model 34062 (C) Model 34063 (D) Model 34064 (E) Model 34337

N/I - Not included with unit, order separately.